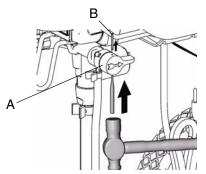

### Instructions

- 1. To relieve pressure:
  - a. Turn power switch to OFF.
  - b. Unplug sprayer.
  - c. Turn knob (A) down to PRIME/DRAIN.
  - d. Hold metal part of gun firmly to a grounded metal pail. Pull gun trigger to relieve pressure.
- 2. Turn knob (A) up to SPRAY position.
- 3. Remove pin (B) with pin punch and hammer.

4. Remove knob (A) and base (C).

5. Remove valve stem (D) from manifold. Be sure gasket (X) and seat (Z) do not stay in manifold.

 Replace brown o-ring (6) on end of valve stem. Apply sealant (7) to valve threads. Install valve stem in pump manifold. Torque to 185 in-lb (21 N•m).  Install base (C) on valve, aligning pin (E) on base (C) with hole (F) on manifold.