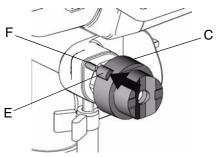

4. Remove knob (A) and base (C).

5. Remove valve stem (D) from manifold. Be sure gasket (X) and seat (Z) do not stay in manifold.

 Replace brown o-ring (6) on end of valve stem. Apply sealant (7) to valve threads. Install valve stem in pump manifold. Torque to 185 in-lb (21 N•m).  Install base (C) on valve, aligning pin (E) on base (C) with hole (F) on manifold.