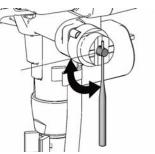

8. Rotate valve stem with a pin punch until hole is perpendicular.

- 9. Install knob (A) over base (C).
- 10. Place knob in SPRAY position.
- 11. Insert end of pin punch through hole in knob (A), to make sure knob and valve stem are aligned.