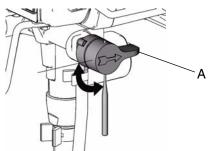

### Instructions

- 1. To relieve pressure:
  - a. Turn power switch to OFF.
  - b. Unplug sprayer.
  - c. Turn knob (A) down to PRIME/DRAIN.
  - d. Hold metal part of gun firmly to a grounded metal pail. Pull gun trigger to relieve pressure.
- 2. Turn knob (A) up to SPRAY position.
- 3. Remove pin (B) with pin punch and hammer.