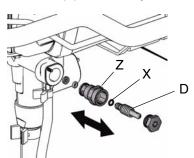

4. Remove knob (A) and base (C).

5. Remove valve stem (D) from manifold. Be sure gasket (X) and seat (Z) do not stay in manifold.

 Replace brown o-ring (6) on end of valve stem. Apply sealant (7) to valve threads. Install valve stem in pump manifold. Torque to 185 in-lb (21 N•m).  Install base (C) on valve, aligning pin (E) on base (C) with hole (F) on manifold.