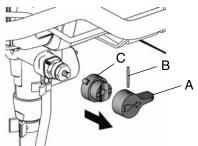

4. Remove knob (A) and base (C).

5. Remove valve stem (D) from manifold. Be sure gasket (X) and seat (Z) do not stay in manifold.

 Replace brown o-ring (6) on end of valve stem. Apply sealant (7) to valve threads. Install valve stem in pump manifold. Torque to 185 in-lb (21 N•m).  Install base (C) on valve, aligning pin (E) on base (C) with hole (F) on manifold.

8. Rotate valve stem with a pin punch until hole is perpendicular.

- 9. Install knob (A) over base (C).
- 10. Place knob in SPRAY position.
- 11. Insert end of pin punch through hole in knob (A), to make sure knob and valve stem are aligned.

12. Install pin (B) through hole in knob (A). Tap pin through knob with hammer. End of pin will be flush with top of hole in knob when correctly installed.

All written and visual data contained in this document reflects the latest product information available at the time of publication. Graco reserves the right to make changes at any time without notice.