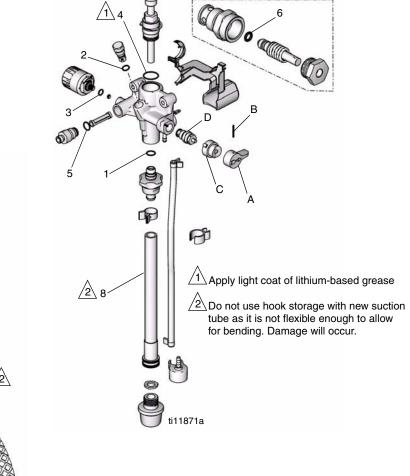

### Lacquer Conversion Kit 256212

| Ref. | Part No. | Description             | Qty. |
|------|----------|-------------------------|------|
| 1    | 117559   | O-RING, CV-75, size 020 | 1    |
| 2    | 111507   | O-RING, CV-75, size 013 | 1    |
| 3    | 111316   | O-RING, CV-75, size 012 | 1    |
| 4    | 15D370   | O-RING, CV-75, size 022 | 1    |
| 5    | 15D371   | O-RING, CV-75, size 015 | 1    |
| 6    | 15D252   | O-RING, CV-90, size 008 | 1    |
| 7    | 119400   | SEALANT, pipe, sst      | 1    |
| 8    | 15D883   | TUBE, suction           | 1    |

4. Remove knob (A) and base (C).

5. Remove valve stem (D) from manifold. Be sure gasket (X) and seat (Z) do not stay in manifold.

 Replace brown o-ring (6) on end of valve stem. Apply sealant (7) to valve threads. Install valve stem in pump manifold. Torque to 185 in-lb (21 N•m).  Install base (C) on valve, aligning pin (E) on base (C) with hole (F) on manifold.